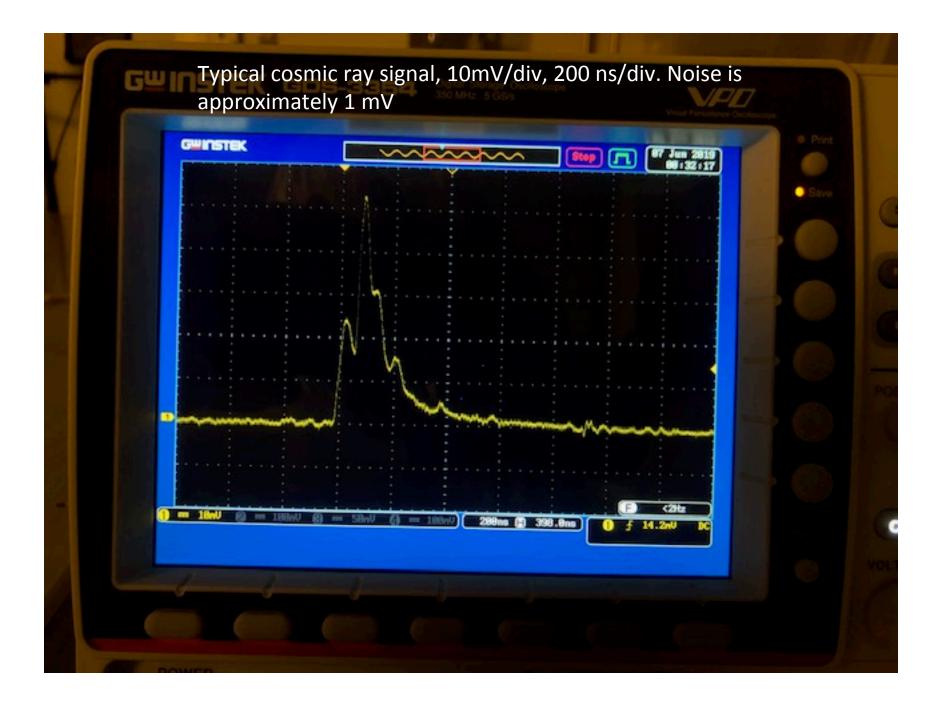

## **MWPC construction status**

| Detector  | Central<br>wires &<br>carbon<br>tubes<br>installed | Remaining<br>sense and<br>field wires<br>installed | Test @<br>+1800 V,<br>Ar:CO <sub>2</sub><br>90:10,<br>gain≈10 <sup>5</sup> | Problems to fix               |
|-----------|----------------------------------------------------|----------------------------------------------------|----------------------------------------------------------------------------|-------------------------------|
| Arwen     | 1                                                  |                                                    |                                                                            |                               |
| Bilbo     | $\checkmark$                                       |