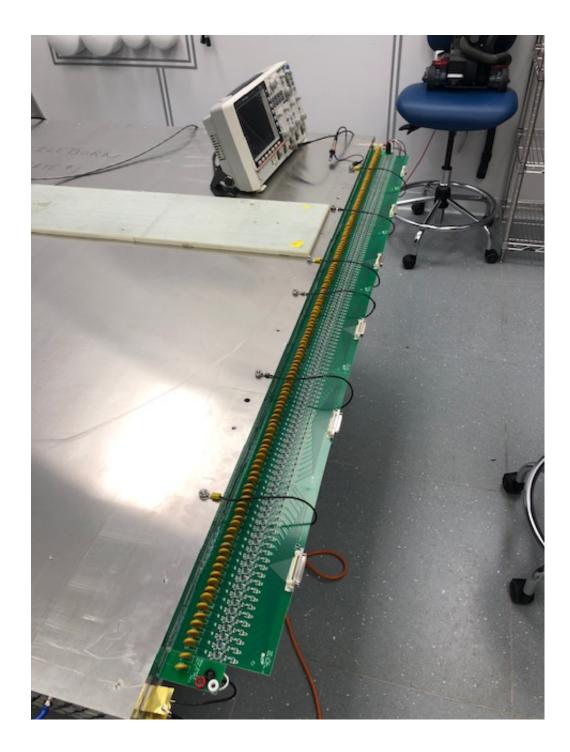

## **MWPC construction status**

| Detector  | Central<br>wires &<br>carbon<br>tubes<br>installed | Remaining<br>sense and<br>field wires<br>installed | Test @<br>+1800 V,<br>Ar:CO <sub>2</sub><br>90:10,<br>gain≈10 <sup>5</sup> | Problems to fix               |
|-----------|----------------------------------------------------|----------------------------------------------------|----------------------------------------------------------------------------|-------------------------------|
| Arwen     | 1                                                  |                                                    |                                                                            |                               |
| Bilbo     | $\checkmark$                                       |