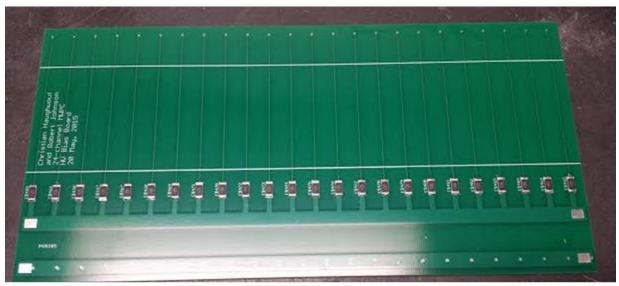

## PCBs Are Assembled

Have 2 Resistors Remaining

- 51 Ohm or 100 Ohm Resistor
- Other resistor value must be determined based off capacitance of board
- Will be testing each channel to verify that there are no issues