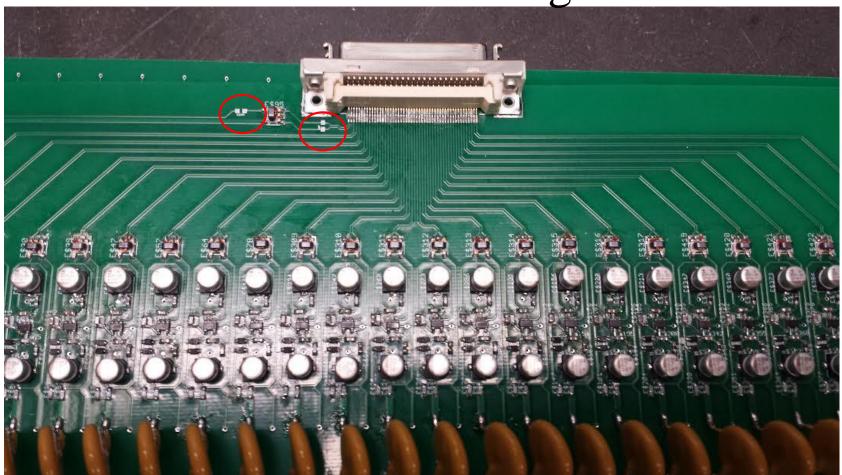

## PCBs Are Assembled

Have 2 Resistors Remaining

- 51 Ohm or 100 Ohm Resistor
- Other resistor value must be determined based off capacitance of board
- Will be testing each channel to verify that there are no issues