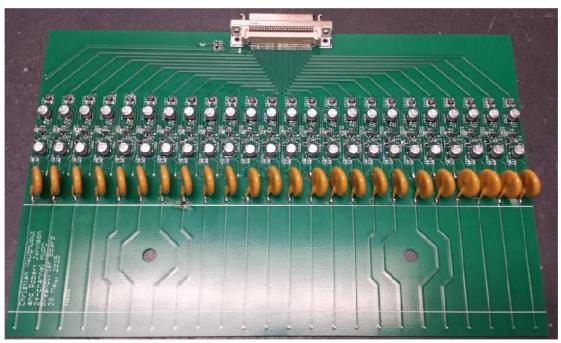

## PCBs Are Assembled

Have 2 Resistors Remaining

- 51 Ohm or 100 Ohm Resistor
- Other resistor value must be determined based off capacitance of board
- Will be testing each channel to verify that there are no issues