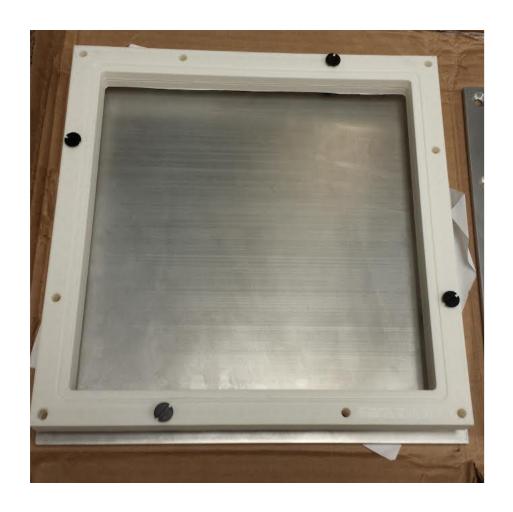

## Issue with 3D Printed Frames

- ABS Plastic frames were printed at university library for no cost
- Holes in the two frames align with each other but do not match perfectly with the aluminum plates
- 3D Frames seem to be slightly small, unsure if this is a printer error or a material contraction