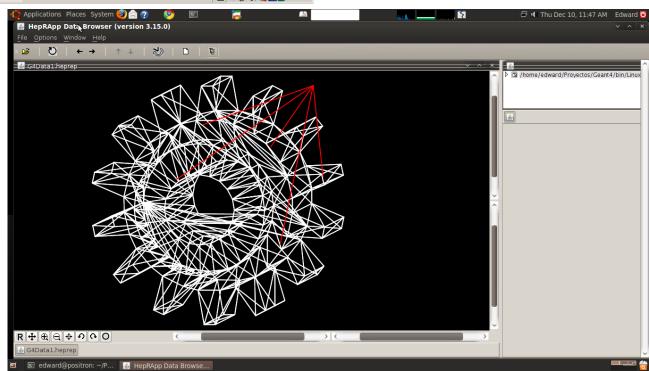

## Geant4: CAD importer

SiLab UTFSM
December 2009
Edward Alvarado C.

+400 Sides

Diameter: 12 [mm]

Tolerance: 0.01[mm]

+7000 Sides

height: 350 [mm]

Tolerance: 0.4 [mm]

+15000 Sides

Tolerance: 0.06 [mm]

+10000 Sides

Length: 1350 [mm]

Tolerance: 1.5[mm]

+115000 Sides

Length: 1350 [mm]

Tolerance: 0.1[mm]

## 3D-CAD importer using .stl files

- Very fast geometry prototyping
- No actual open source, freeware or commercial (with a reasonable price) available
- Easy and fast importing into Geant4
- Excellent for not-round shapes
- Variable tolerance for rounded shapes
- Many 3D CAD programs export as STL ( Alibre, AutoCAD, I-DEAS, IronCAD, Mechanical Desktop, ProE, Rhino, SolidDesigner, SolidEdge, SolidWorks, Think3, Unigraphics, among others)