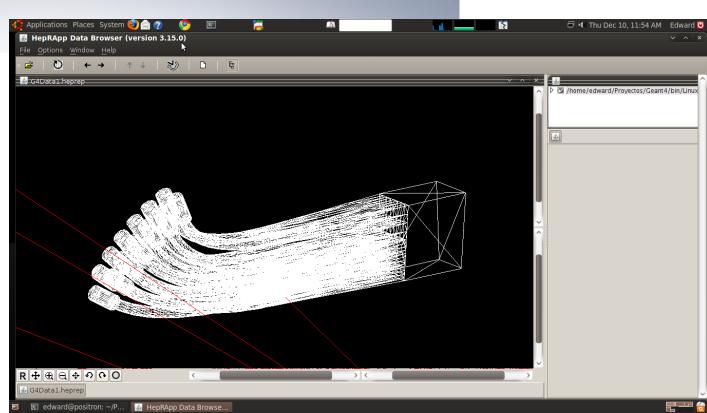

## 3D-CAD importer using .stl files

- Very fast geometry prototyping
- No actual open source, freeware or commercial (with a reasonable price) available
- Easy and fast importing into Geant4
- Excellent for not-round shapes
- Variable tolerance for rounded shapes
- Many 3D CAD programs export as STL ( Alibre, AutoCAD, I-DEAS, IronCAD, Mechanical Desktop, ProE, Rhino, SolidDesigner, SolidEdge, SolidWorks, Think3, Unigraphics, among others)