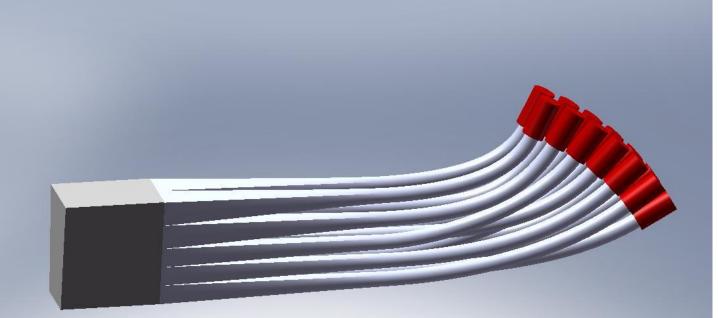

## 3D-CAD importer using .stl files

- Very fast geometry prototyping
- No actual open source, freeware or commercial (with a reasonable price) available
- Easy and fast importing into Geant4
- Excellent for not-round shapes
- Variable tolerance for rounded shapes
- Many 3D CAD programs export as STL ( Alibre, AutoCAD, I-DEAS, IronCAD, Mechanical Desktop, ProE, Rhino, SolidDesigner, SolidEdge, SolidWorks, Think3, Unigraphics, among others)