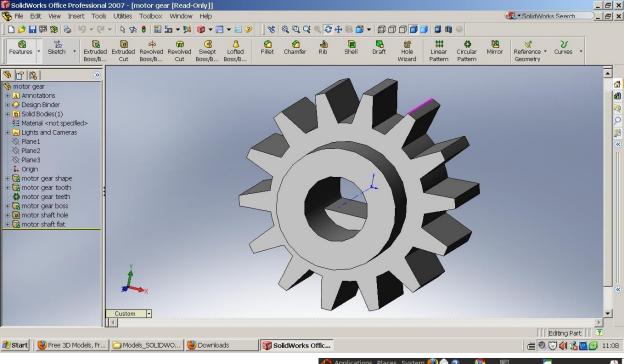

## 3D-CAD importer using .stl files

- Very fast geometry prototyping
- No actual open source, freeware or commercial (with a reasonable price) available
- Easy and fast importing into Geant4
- Excellent for not-round shapes
- Variable tolerance for rounded shapes
- Many 3D CAD programs export as STL ( Alibre, AutoCAD, I-DEAS, IronCAD, Mechanical Desktop, ProE, Rhino, SolidDesigner, SolidEdge, SolidWorks, Think3, Unigraphics, among others)