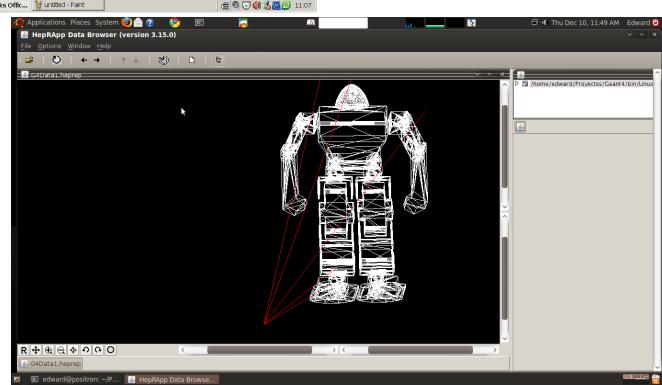

## Geant4: CAD importer

SiLab UTFSM
December 2009
Edward Alvarado C.

+400 Sides

Diameter: 12 [mm]

Tolerance: 0.01[mm]

+7000 Sides

height: 350 [mm]

Tolerance: 0.4 [mm]

+15000 Sides

Tolerance: 0.06 [mm]

+10000 Sides

Length: 1350 [mm]

Tolerance: 1.5[mm]

+115000 Sides

Length: 1350 [mm]

Tolerance: 0.1[mm]

## 3D-CAD importer using .stl files

- Very fast geometry prototyping
- No actual open source, freeware or commercial (with a reasonable price) available
- Easy and fast importing into Geant4
- Excellent for not-round shapes
- Variable tolerance for rounded shapes
- Many 3D CAD programs export as STL ( Alibre, AutoCAD, I-DEAS, IronCAD, Mechanical Desktop, ProE, Rhino, SolidDesigner, SolidEdge, SolidWorks, Think3, Unigraphics, among others)