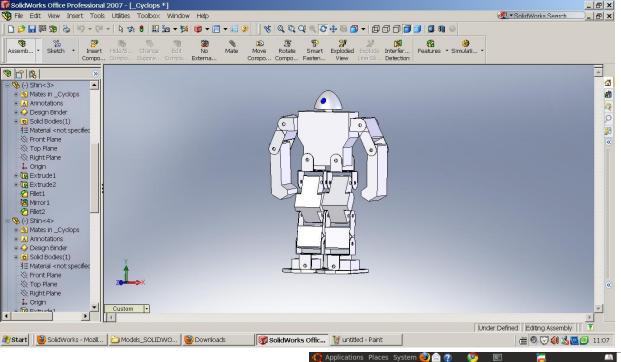

## 3D-CAD importer using .stl files

- Very fast geometry prototyping
- No actual open source, freeware or commercial (with a reasonable price) available
- Easy and fast importing into Geant4
- Excellent for not-round shapes
- Variable tolerance for rounded shapes
- Many 3D CAD programs export as STL ( Alibre, AutoCAD, I-DEAS, IronCAD, Mechanical Desktop, ProE, Rhino, SolidDesigner, SolidEdge, SolidWorks, Think3, Unigraphics, among others)