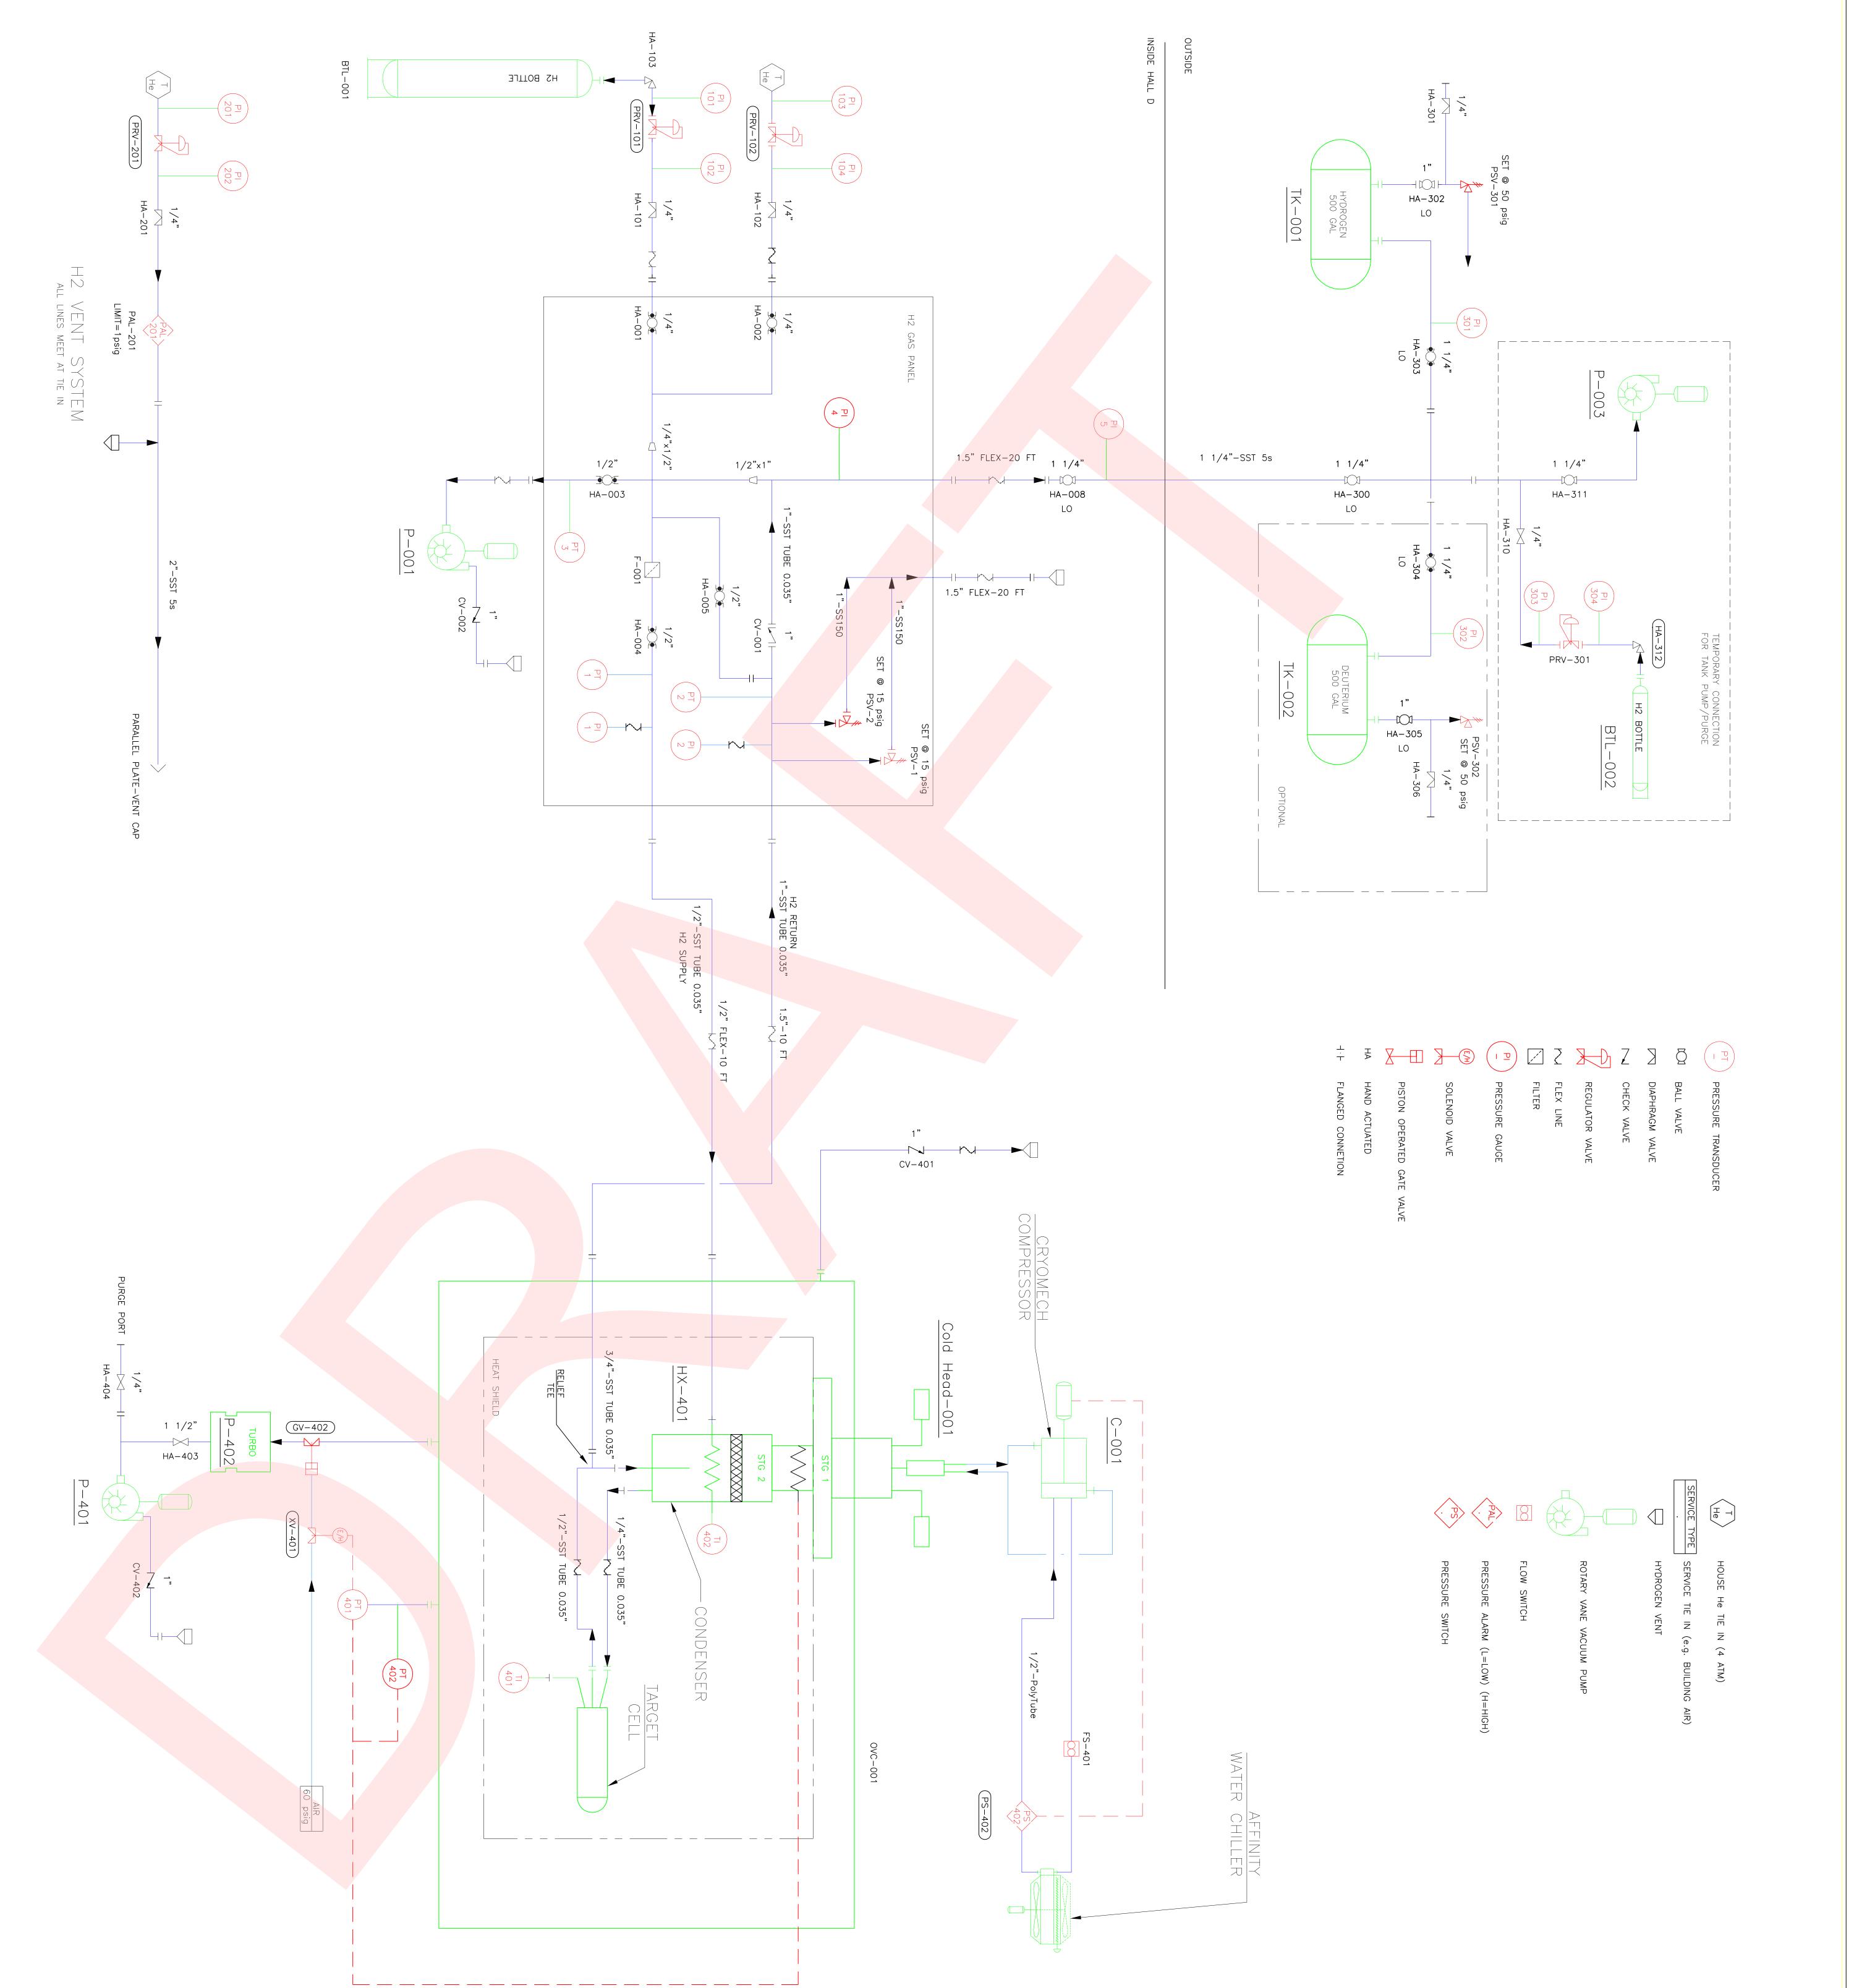

| <u>ק</u> | N<br>N<br>N    | P              | Ē      |           |                 | ∠<br>♀      | 2<br>D          | Q          | P                   |  |
|----------|----------------|----------------|--------|-----------|-----------------|-------------|-----------------|------------|---------------------|--|
|          | SOLENOID VALVE | PRESSURE GAUGE | FILTER | FLEX LINE | REGULATOR VALVE | CHECK VALVE | DIAPHRAGM VALVE | BALL VALVE | PRESSURE TRANSDUCER |  |

| Pressure Syte<br>PS-TGT-1<br>Drowing Num<br>TGT-401-<br>Drowing Size<br>E<br>Sheet | Drawing Nam<br>Drawn<br>D. Meekin<br>Checked<br>Approved | Description<br>Hall D<br>fluids o                    |                                                                                                                                                                                                               |               |
|------------------------------------------------------------------------------------|----------------------------------------------------------|------------------------------------------------------|---------------------------------------------------------------------------------------------------------------------------------------------------------------------------------------------------------------|---------------|
| sure Sytem Number<br>TGT-13-001<br>-401-0001-1000<br>t of<br>t of                  |                                                          | cryogenic target<br>only. Reliefs are<br>other fluid | THOMAS JEFFERSON NATIONAL<br>ACCELERATOR FACILITY<br>NEWPORT NEWS VIRGINIA<br>U.S. DEPARTMENT OF ENERGY<br>TARGET GROUP<br>ROCESS AND INSTRUMENTATION<br>DIAGRAM<br>ENTIRE H2/D2 SYTEM<br>L D CRYOGENIC TARGE | Revision/Issu |
| CG Stamp                                                                           | Date<br>1/27/13<br>Date<br>Date<br>Date                  | for H2 and D2<br>sized for                           | NATIONAL<br>CILITY<br>IRGINIA<br>INENTATION<br>VIC TARGET                                                                                                                                                     | Le Date       |
|                                                                                    |                                                          |                                                      |                                                                                                                                                                                                               |               |