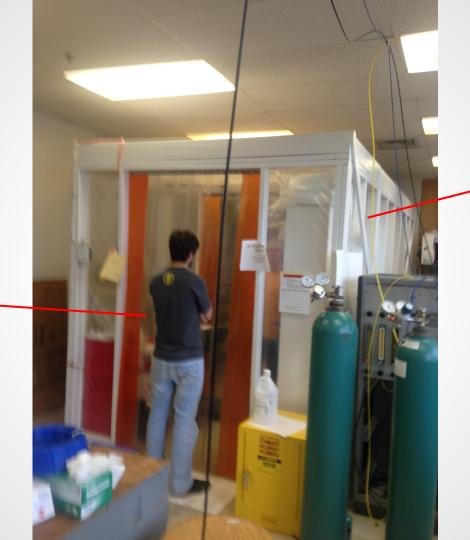

#### **Current Cleanroom**

New cleanroom will connect to this vestibule's current entrance

proposed new entrance

New and old cleanrooms will share current vestibule