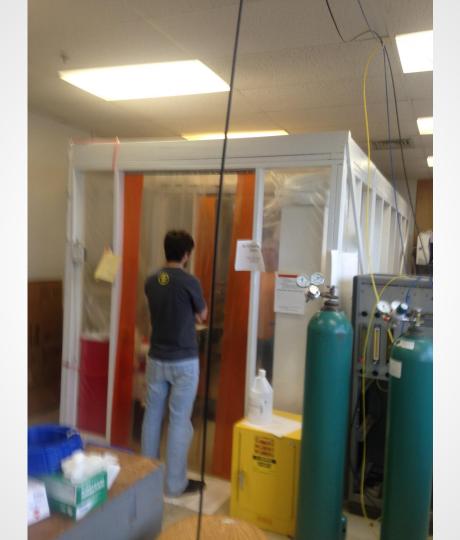

### **Current Clean Room Stats**

- Dimensions (W\*L\*H) = 10' X 12' X 8'
- Two ceiling mounted 2'X4' Fluorescent Lamps
- One ceiling mounted HEPA Fan/Filter Unit (HFM 2000 UltraGuard laminar flow HEPA filter/fan)
- 4' x 7.5' changing vestibule at entrance
- Constructed out of wood

#### **Current Cleanroom**