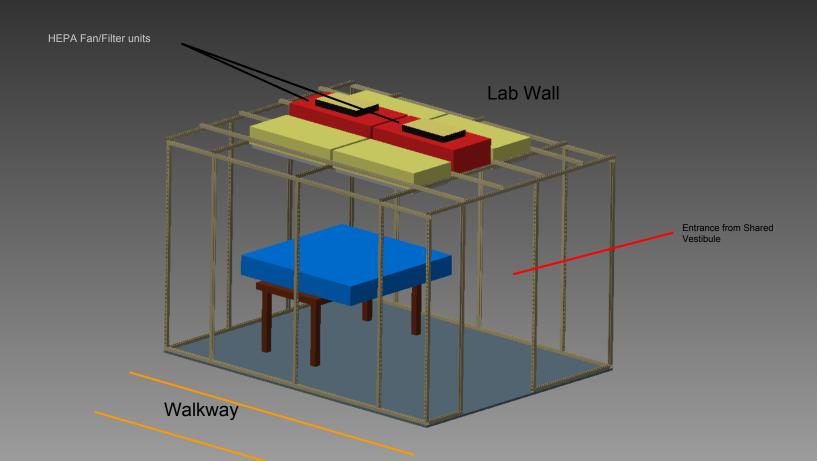

## **New Clean Room Proposal**

Dimensions = 10' X 13' X 8'
Four ceiling-mounted lights
Two ceiling-mounted HEPA Fan/Filter units
Shared vestibule with current clean room
Constructed out of Unistrut Channels

# OLD CLEANROOM SQ FOOTAGE: 120 sq. ft.

VS.

NEW CLEANROOM SQ FOOTAGE: 130 sq. ft.