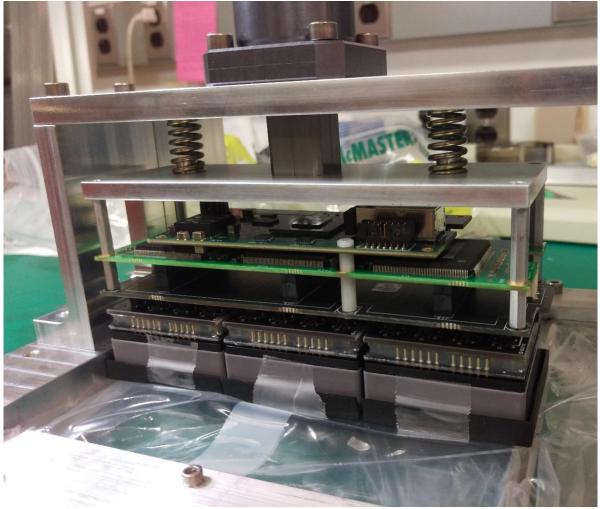

| Order placed in April 2018                                                                | 25 May 2018<br>30 May 2018    |
| Ancillary box machined components      | Drawings being finalized                                                                  | Expected 31 May 2018          |
| Ancillary box of the shelf components  | List sent to stockroom                                                                    | Expected 14 May 2018          |
| Box assembly and light testing @ Bates | can order plexiglass part for window placeholder                                          | Begin 14 June 2018            |
| Ship Assembled Box                     |                                                                                           | 30 June 2018                  |