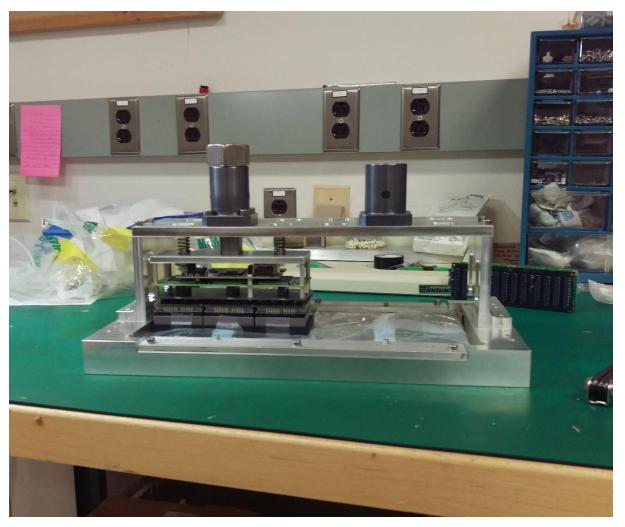

| Order placed in April 2018                                                                | 25 May 2018<br>30 May 2018    |
| Ancillary box machined components      | Drawings being finalized                                                                  | Expected 31 May 2018          |
| Ancillary box of the shelf components  | List sent to stockroom                                                                    | Expected 14 May 2018          |
| Box assembly and light testing @ Bates | can order plexiglass part for window placeholder                                          | Begin 14 June 2018            |
| Ship Assembled Box                     |                                                                                           | 30 June 2018                  |