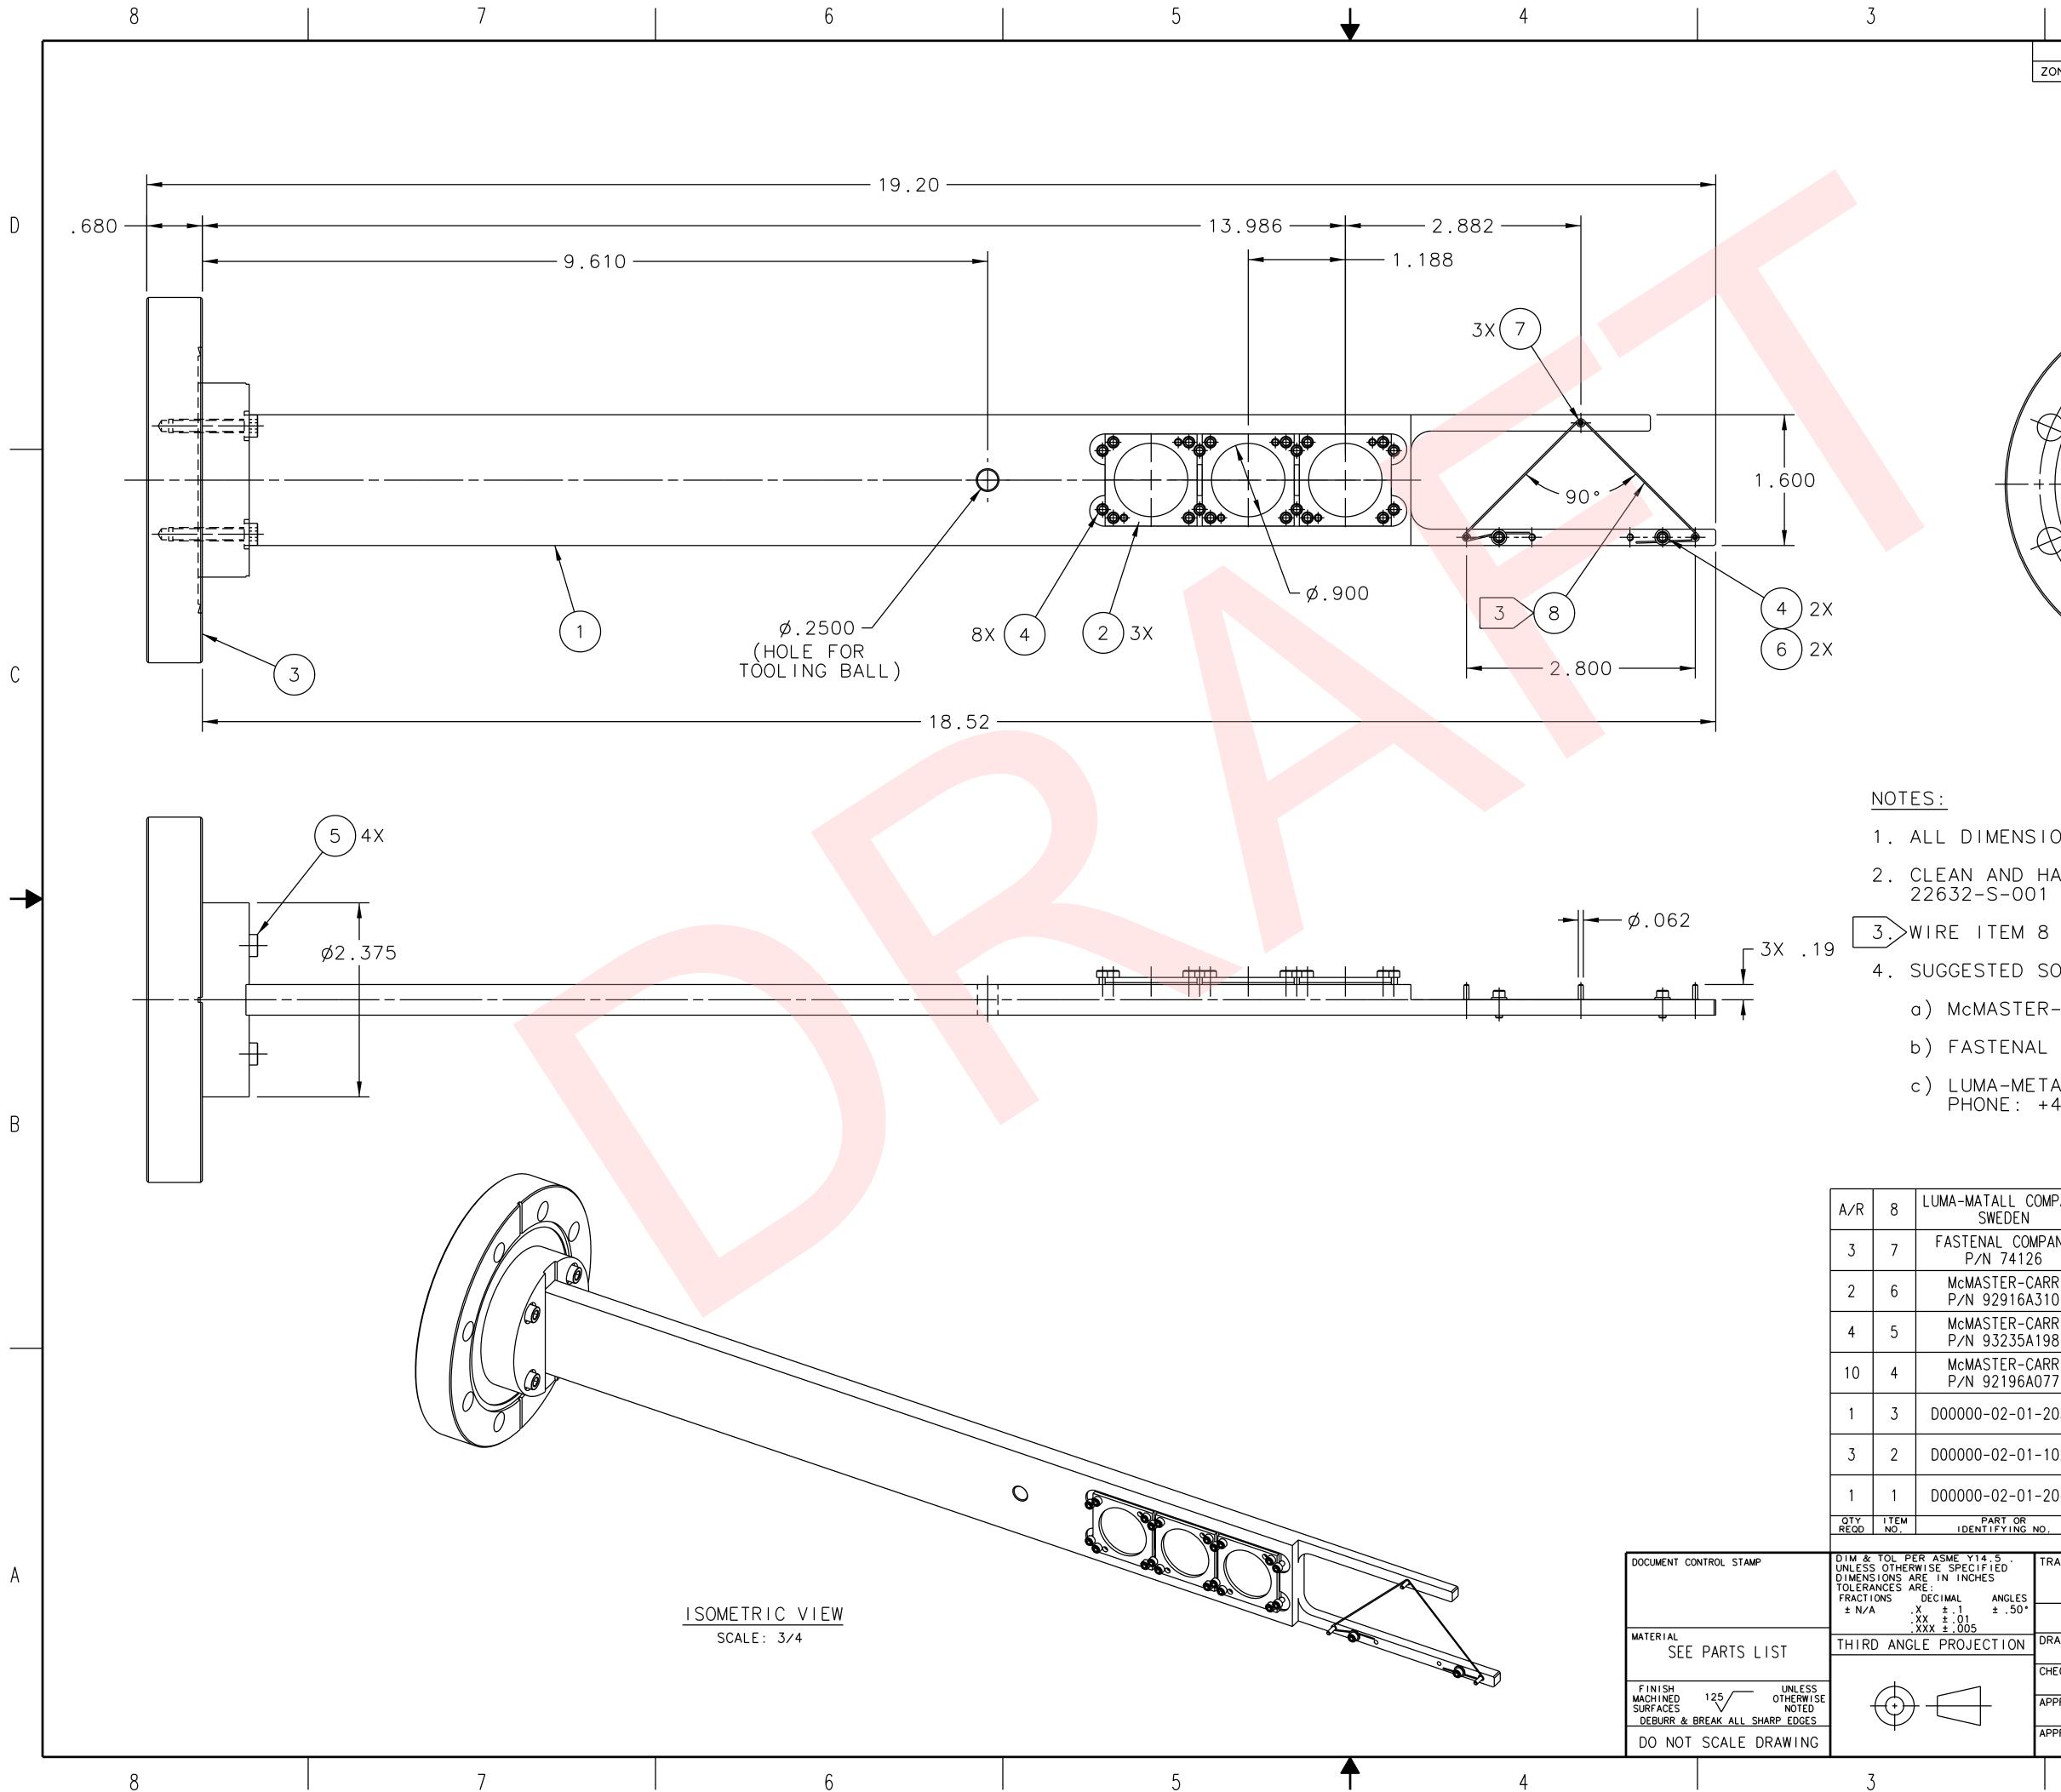

|                                                                                                                                                                                                                                                                                         |                                                                                                     |                                         | 2                                                        |                |                   |                           |                       | 1                  |                 |
|-----------------------------------------------------------------------------------------------------------------------------------------------------------------------------------------------------------------------------------------------------------------------------------------|-----------------------------------------------------------------------------------------------------|-----------------------------------------|----------------------------------------------------------|----------------|-------------------|---------------------------|-----------------------|--------------------|-----------------|
| _                                                                                                                                                                                                                                                                                       | ZONE R                                                                                              | EV                                      |                                                          | REV<br>DESCRIP | 'ISION HI<br>TION | STORY                     | DATE                  | APPR               | ROVED           |
|                                                                                                                                                                                                                                                                                         |                                                                                                     |                                         |                                                          |                | - 8X Ø            | .332<br>Ø3.628            | 47                    |                    | D               |
| AENSIONS ARE FOR REFERENCE.                                                                                                                                                                                                                                                             |                                                                                                     |                                         |                                                          |                |                   |                           |                       |                    | C               |
| S-001 REV.E".<br>TEM 8 SHOULD BE TENSIONED BY FORCE 10-15 GRAM.<br>TED SOURCES OR JLAB APPROVED EQUIVALENT:<br>ASTER-CARR (330)995-5500 WWW.MCMASTER.COM<br>TENAL COMPANY (757)591-2658 WWW.FASTENAL.COM<br>A-METALL AB, KALMAR, SWEDEN<br>NE: +46-480 42 90 45 WWW.LUMA-METALL.SE<br>B |                                                                                                     |                                         |                                                          |                |                   |                           |                       |                    |                 |
|                                                                                                                                                                                                                                                                                         | MPANY                                                                                               |                                         |                                                          |                |                   |                           | ALLOY                 |                    |                 |
| EDEN                                                                                                                                                                                                                                                                                    |                                                                                                     | WIRE 0.05 MM DIA.<br>STANDARD DOWEL PIN |                                                          |                |                   |                           | [EN + 3% RHEI         |                    | 4c              |
| 74126<br>TER-CARR                                                                                                                                                                                                                                                                       |                                                                                                     | .0625 DIA. X .375 LG                    |                                                          |                |                   | STAINLE                   | SS STEEL 18-          |                    | 4b              |
| 2916A3<br>TER-CA                                                                                                                                                                                                                                                                        | 310<br>ARR                                                                                          | VENTED S                                | FLAT WASHER FOR #2 SCREW<br>VENTED SOCKET HEAD CAP SCREW |                |                   |                           | BRASS<br>SS STEEL 18- |                    | 4a<br>4a        |
| 235A198 #8-32 UNC-2A X .875 LG<br>ER-CARR SOCKET HEAD CAP SCREW                                                                                                                                                                                                                         |                                                                                                     |                                         |                                                          |                |                   | SS STEEL 18-              |                       | 40                 |                 |
| 2196A077 #2-56 UNC-2A X .25 LG                                                                                                                                                                                                                                                          |                                                                                                     |                                         |                                                          |                | JIAINLL           | 33 31LL 10-               |                       |                    |                 |
| D2-01-2056 HARP STICK INSERTION FLANGE                                                                                                                                                                                                                                                  |                                                                                                     |                                         |                                                          |                |                   |                           |                       |                    |                 |
| D2-01-1027 TARGET/RADIATOR CARTRIDGE ASSY                                                                                                                                                                                                                                               |                                                                                                     |                                         |                                                          |                |                   |                           |                       |                    |                 |
| RT OR                                                                                                                                                                                                                                                                                   | D2-01-2048 HARP STICK WELDMENT<br>RT OR<br>FYING NO. NOMENCLATURE<br>NOMENCLATURE<br>NOTES<br>NOTES |                                         |                                                          |                |                   |                           |                       |                    |                 |
| 5.<br>ED                                                                                                                                                                                                                                                                                | PARTS LIST<br>TRACKING NO. United States<br>N/A Department                                          |                                         |                                                          |                | tes               | offerson Lab Newport News |                       |                    |                 |
| ANGLES<br>±.50*                                                                                                                                                                                                                                                                         | es of Energy Othomas Jefferson Nation                                                               |                                         |                                                          |                |                   |                           | , Vir                 | ortNews A<br>ginia |                 |
| ΓΙΟΝ                                                                                                                                                                                                                                                                                    | DRAWN<br>VGR                                                                                        | NUVALS                                  | DATE<br>13MAY13                                          |                | ~~                | BEAML                     |                       |                    |                 |
|                                                                                                                                                                                                                                                                                         | COLLINIATOR ALCOVE<br>R.GETZ HARP INSERTION STICK ASSY                                              |                                         |                                                          |                |                   |                           | SSY                   |                    |                 |
| A.SOMOV D D0000-02-01-1026 -                                                                                                                                                                                                                                                            |                                                                                                     |                                         |                                                          |                |                   |                           |                       | REV.               |                 |
|                                                                                                                                                                                                                                                                                         |                                                                                                     | TLATCH                                  | <u></u> ר                                                | scale 1        | : 1 USED          | UN ASSY NO. D00000-(      | )2-01-1024 SHEET      |                    | <sup>DF</sup> 1 |